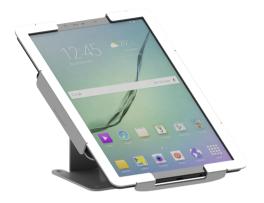

## LOCKING ANGLE-FLIP STAND FOR GALAXY TAB S4 10.5"

## **Features:**

- Locking security jacket protects tablet from theft
- Smooth front to back tilting, perfect for point of sale transactions
- Full access to ports, buttons, and cameras
- Optional steel cable anchors stand to any permanent fixture
- Durable metal frame
- Mounts to tabletop with included hardware
- Compatible with Galaxy Tab \$4 10.5"

## **Specifications:**

- Dimensions: 9.84" x 9.84" x 5.51"
- Weight: 2.64 lbs.